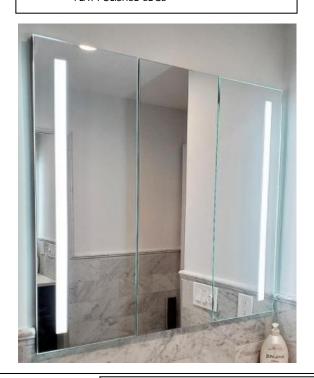

# **LED MEDICINE CABINET**

MODEL#: PHA 6036-3D (2)

### **FEATURES:**

- 18 + 24 + 18 X 36" FULLY MIRRORED LED DOORS.
- FOUR ADJUSTABLE 3/8" THICK HIGH POLISHED GLASS SHELVES. BEHIND DOORS.
- INFINITELY ADJUSTABLE SHELVING WITH LOCKDOWN MECHANISM (NO HOLES IN CABINET).
- 6000K (COOL WHITE) OR 3500K (WARM WHITE).
- BRIGHTNESS: 3300 LUMENS.
- JUNCTION BOX INCLUDED.
- LEFT DOOR HINGED ON THE RIGHT, CENTER AND RIGHT DOORS HINGED ON THE LEFT AS A STANDARD.
- 165-DEGREE PROPRIETARY SOFT CLOSE HEAVY DUTY HINGES.
- FULL GASKET BEHIND DOOR.
- HIGH RESOLUTION SILVER PLATE GLASS MIRRORS FRONT, BACK OF DOOR AND BACK WALL.
- BACK WALL MIRROR FULLY SEALED.

### **MIRROR FINISHES:**

FLAT POLISHED EDGE

**OVERALL SIZE DIMENSION:** 60" WIDE X 36" HIGH X 6 5/8" DEEP

**ROUGH OPENING DIMENSION:** 59 3/8" WIDE X 35 3/8" HIGH X 5 1/2"

DEEP

DOOR THICKNESS: 1 3/16"